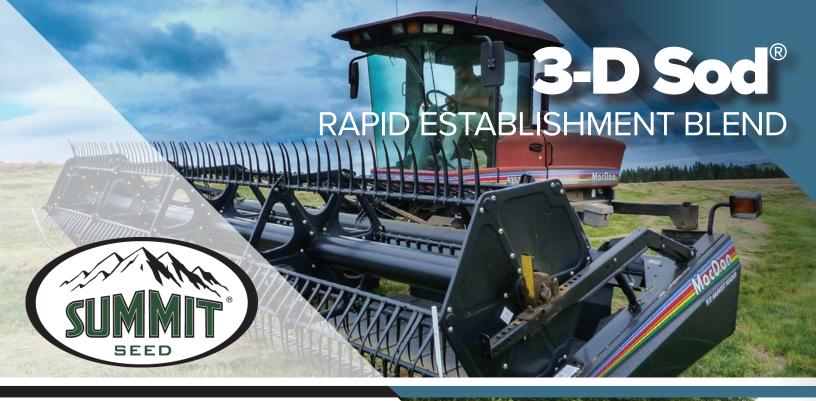

## **Stronger** and Faster

Increases sod establishment, reducing days to harvest. Contains characteristics of the 3-D Sod Blend with an additional Kentucky Bluegrass variety that is highly rated in sod tensile strength. Provides a rapid establishing sod blend with the ability to be harvested earlier due to its increased tensile strength and spreading attributes.

- Establish Your Sod Faster
- Increased Tensile Strength
- Faster Harvest Times
- No Compromising Quality
- High Plant Density
- Less Vertical Growth

If it's not 3-D Sod, It's Just Grass