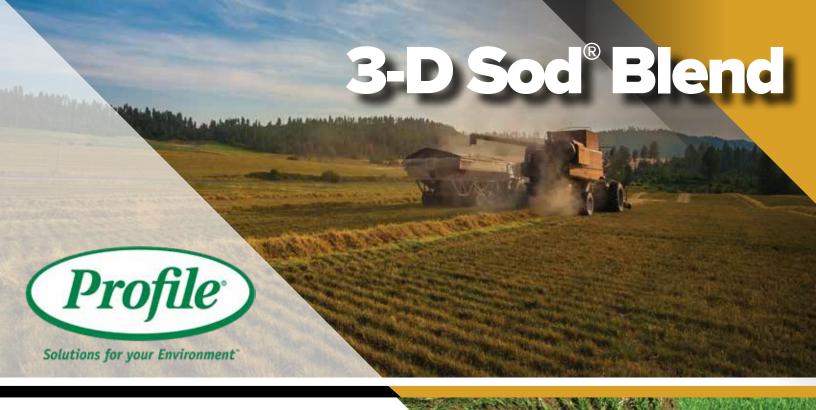

# The Original Blend

3-D Sod Blend is the original Darker, Denser, Dwarfer Kentucky Bluegrass blend varieties with similar texture and growth habits yet genetically diverse in their composition. Excellent dark green color with excellent powdery mildew resistance. Provides a rapid spring green up out of dormancy. Varieties used are generally from the Compact types and Compact America types. Extremely versatile sod blend.

### **DARKER:**

3-D Sod has been specially designed to yield a naturally darker turf. Simply put, this means less fertilizing! You'll be able to have the same rich green lawn you expect without the use of costly and sometimes harmful chemicals.

#### **DENSER:**

Aside from the aesthetic beauty of a thick lawn, 3-D Sod's improved density will help compete with weeds by actually squeezing them out! Plus, 3-D Sod will green-up quick in the spring giving you the first green lawn on the block.

#### **DWARFER:**

Our 3-D Sod provides less vertical growth and a lower canopy height. It's an attribute with a benefit that is terribly simple to understand... less mowing! Stop spending all weekend working on your lawn rather than just enjoying it.