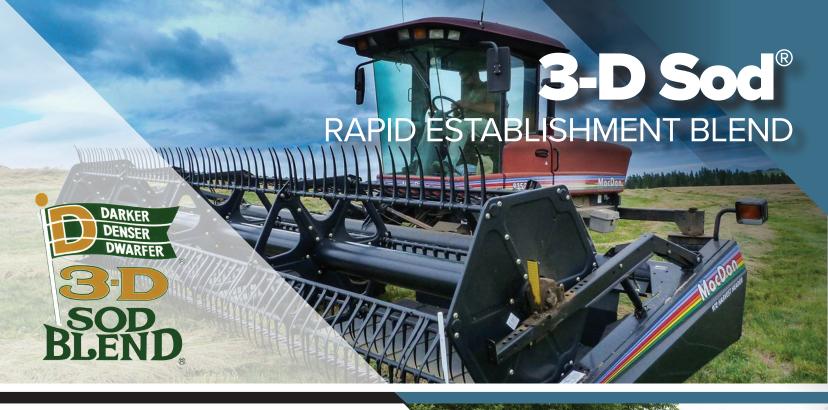

## **Stronger** and Faster

Increased sod establishment, reduce days to harvest. Contains characteristics of the 3-D Sod Blend with an additional Kentucky bluegrass variety that is highly rated in sod tensile strength. Providing a rapid establishing sod blend with the ability to be harvested earlier due to its increased tensile strength and spreading attributes.

- Establish Your Sod Faster
- Increased Tensile strength
- Faster Harvest Times
- No compromising quality
- High Plant Density
- Less Vertical Growth